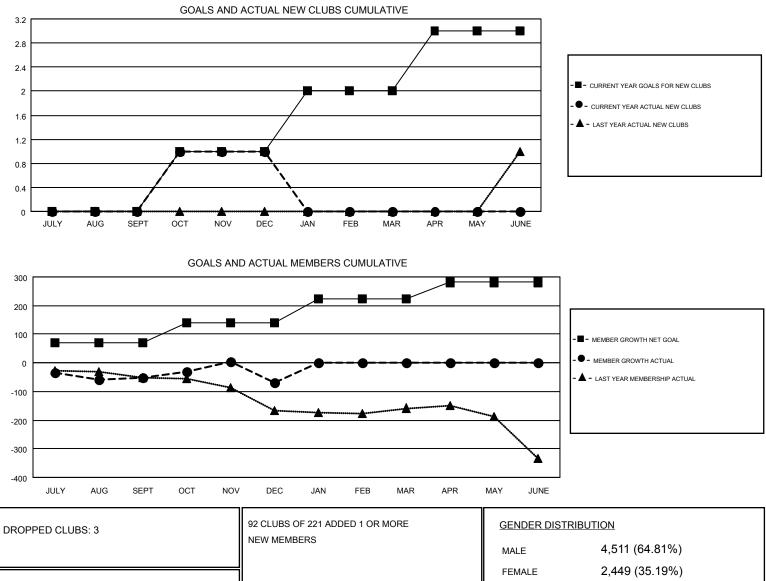

## GMT MONTHLY MEMBERSHIP PROGRESS REPORT

Multiple District 33

LOCATION: MASSACHUSETTS

OPEN GMT:

| GMT | CA | 1 |
|-----|----|---|
|     |    |   |

Results as of: 12/31/2019

|                       | Club          | s         |                       |               | Ме                        | mbers                   |                                                    |
|-----------------------|---------------|-----------|-----------------------|---------------|---------------------------|-------------------------|----------------------------------------------------|
| RESULTS FOR 2019-2020 |               |           | RESULTS FOR 2019-2020 |               |                           |                         |                                                    |
| QUARTER               | NEW CLUB GOAL | NEW CLUBS | DROPPED CLUBS         | QUARTER       | MEMBER GROWTH NET<br>GOAL | MEMBER GROWTH<br>ACTUAL | DROPPED<br>MEMBERS ACTUAL<br>(including transfers) |
| JULY/AUG/SEPT         | 0             | 0         | 2                     | JULY/AUG/SEPT | 70                        | 100                     | 134                                                |
| OCT/NOV/DEC           | 1             | 1         | 1                     | OCT/NOV/DEC   | 71                        | 180                     | 191                                                |
| JAN/FEB/MAR           | 1             | 0         | 0                     | JAN/FEB/MAR   | 81                        | 0                       | 0                                                  |
| APR/MAY/JUNE          | 1             | 0         | 0                     | APR/MAY/JUNE  | 59                        | 0                       | 0                                                  |

| DROPPED MEMBERS         |           |                           | FEMALE 2,449 (35.19%)          |
|-------------------------|-----------|---------------------------|--------------------------------|
| DECEASED                | 47        | CLICK HERE FOR CUMULATIVE | TOTAL FAMILY UNIT MEMBERS 1,13 |
| CLUB CANCELLED<br>OTHER | 12<br>266 | MEMBERSHIP DATA           | FAMILY MEMBERS PAYING HALF 57  |
| TOTAL                   | 325       |                           | Dues                           |